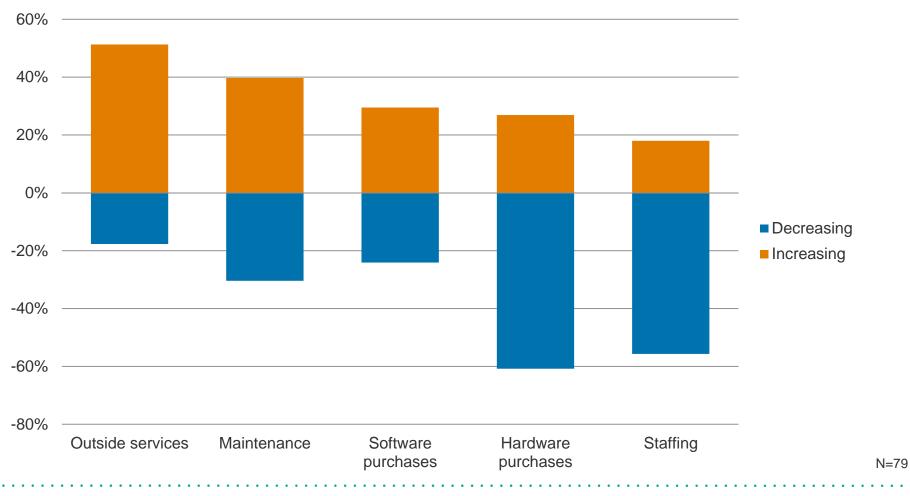

## Outside services and maintenance to lead spending increases in ANZ

Where do you expect the biggest spending increases/reductions for 2013 IT client budgets? (Select up to three responses)