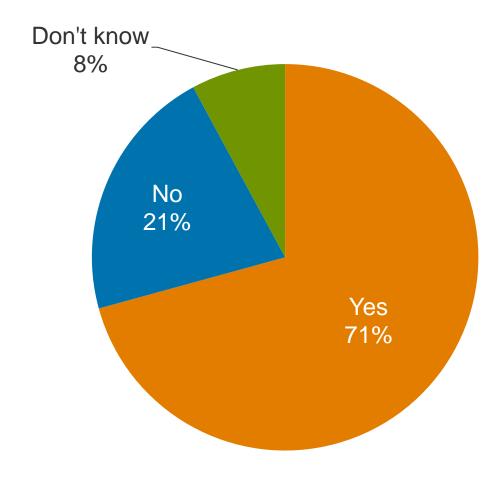

# The majority of ANZ channel businesses offer managed services

Does your company offer any managed services?