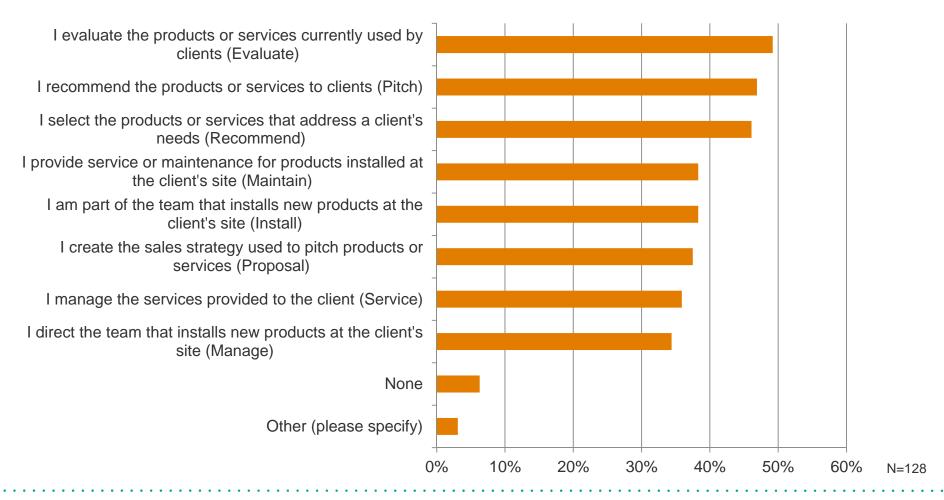

#### Involvement in client recommendations

What is your involvement in recommending products or services to your company's clients? (Select all responses that apply)