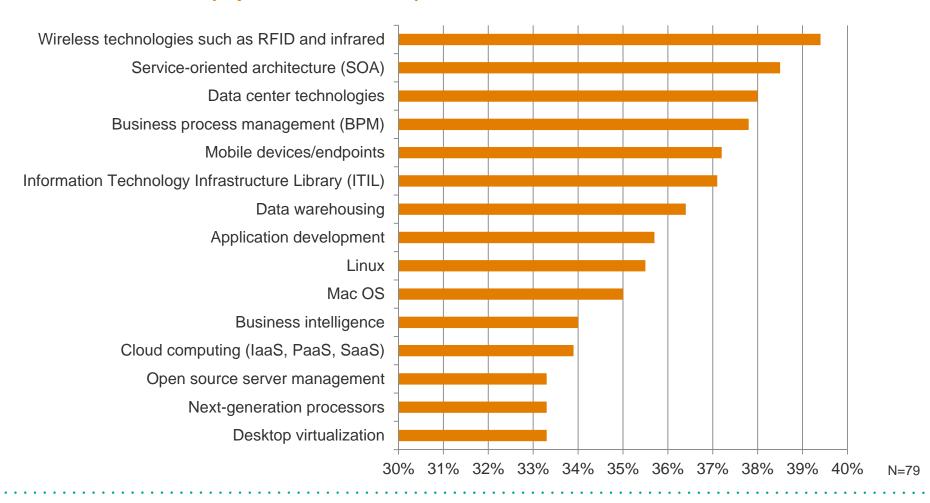

### Systems products/services of most importance in the next year for ANZ

I expect these systems products/services to be the most important to me over the next 12 months (top answers shown)