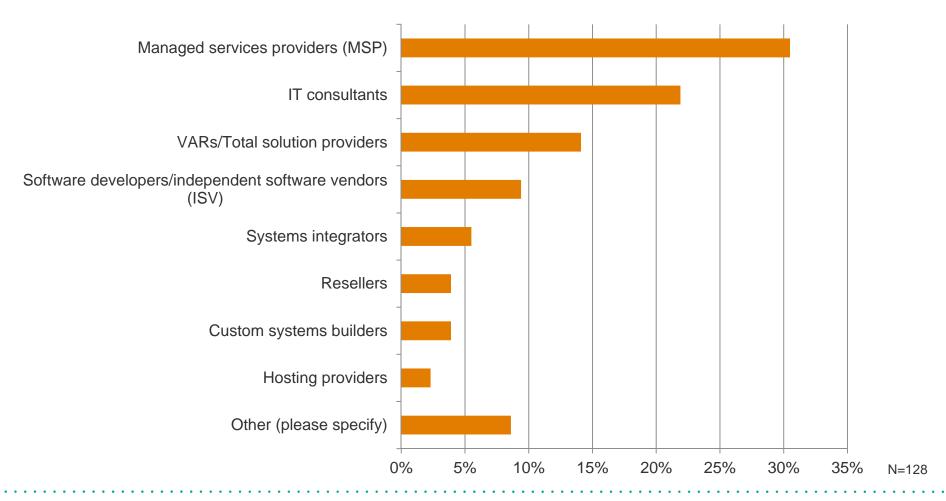

#### **Channel segmentation**

#### How does your business primarily define itself in the channel?