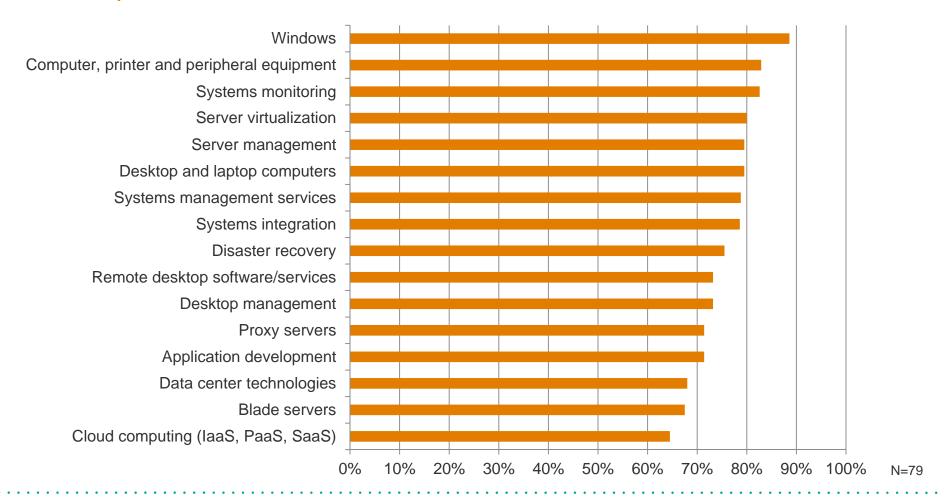

# Top systems products/services currently provided by channel businesses in ANZ

I currently provide these systems products/services to customers (top answers shown)