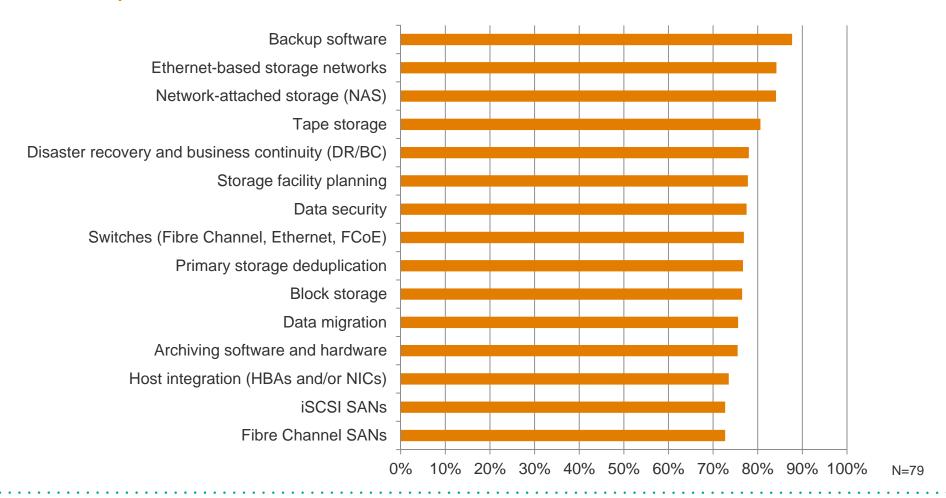

### Top storage products/services currently provided by channel businesses in ANZ

I currently provide these storage products/services to customers (top answers shown)