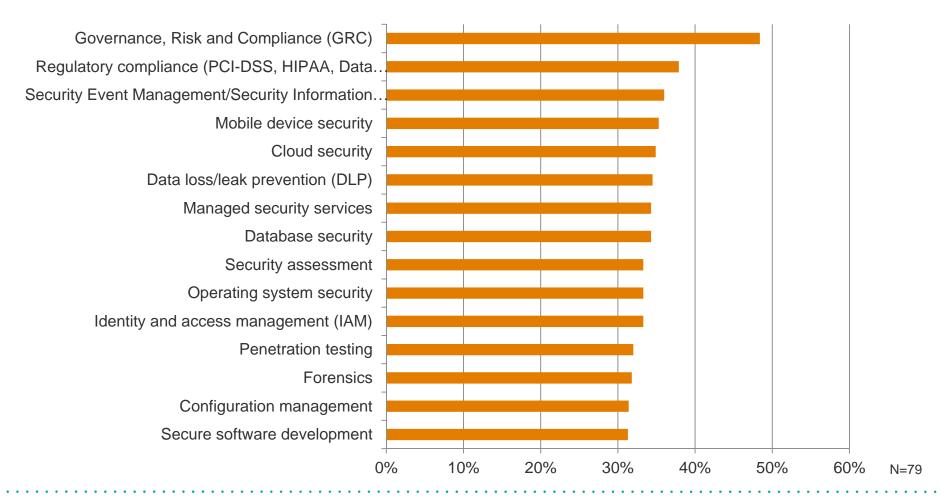

### Security products/services of most importance in the next year for ANZ

I expect these security products/services to be important to me over the next 12 months (top answers shown)