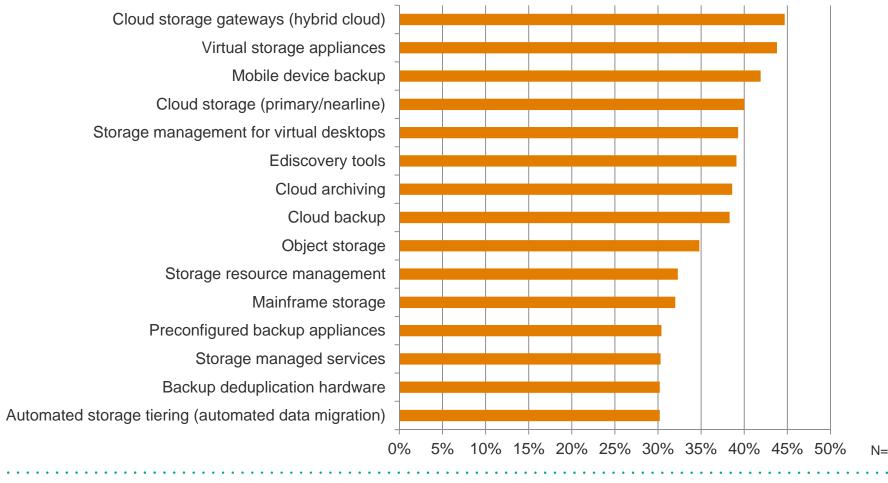

### Storage products/services of most importance in the next year for ANZ

I expect these storage products/services to be important to me over the next 12 months (top answers shown)