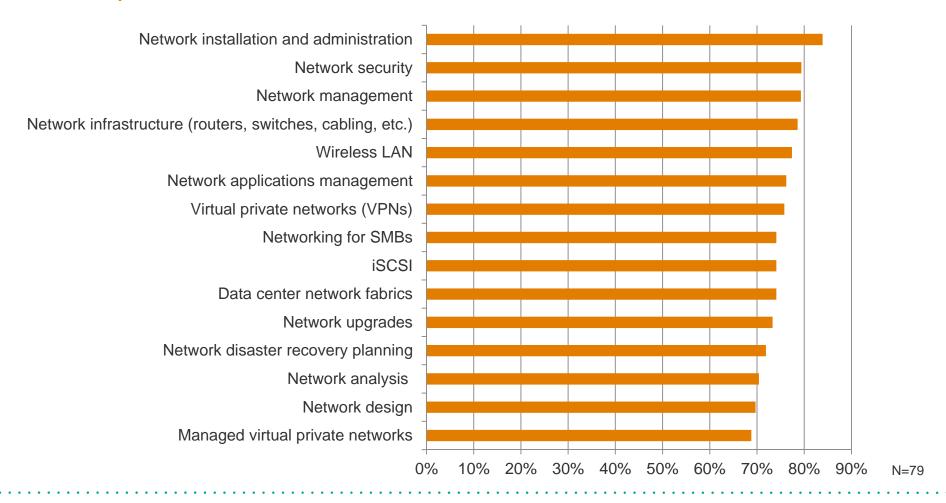

### Top networking products/services currently provided by channel businesses in ANZ

I currently provide these networking products/services to customers (top answers shown)