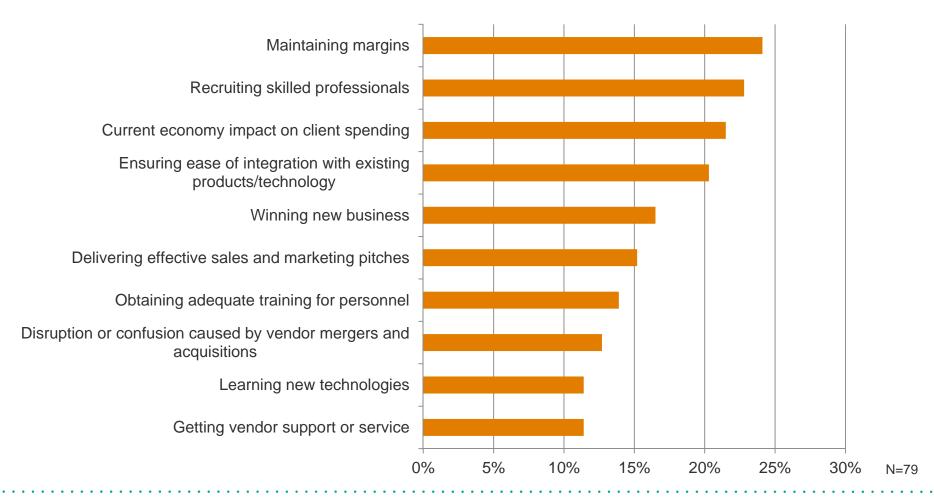

## Top challenges faced by ANZ channel professionals

#### Top 10 challenges faced as a channel professional.