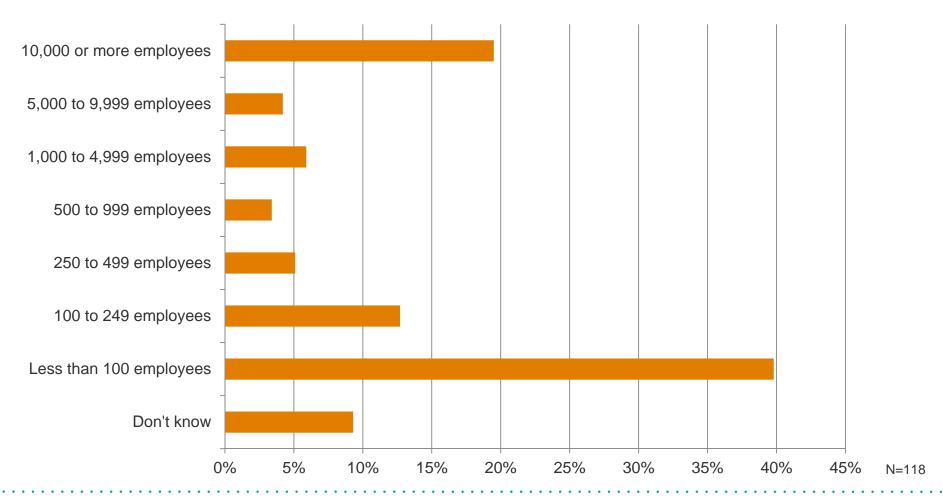

## Channel businesses in ANZ have common client company sizes

What is the most common size of client business that you target or cater to?