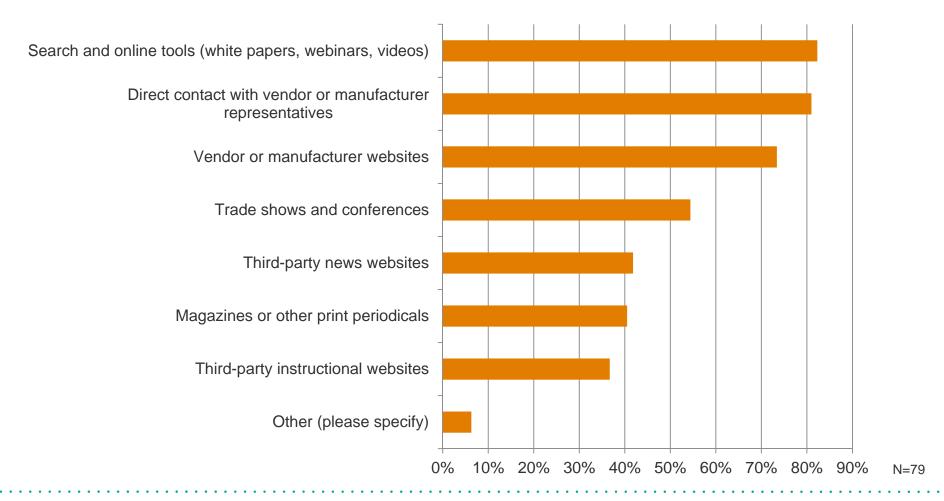

#### Research methodology for ANZ channel professionals

How do you conduct research into new products and solutions for clients? (Select all responses that apply)