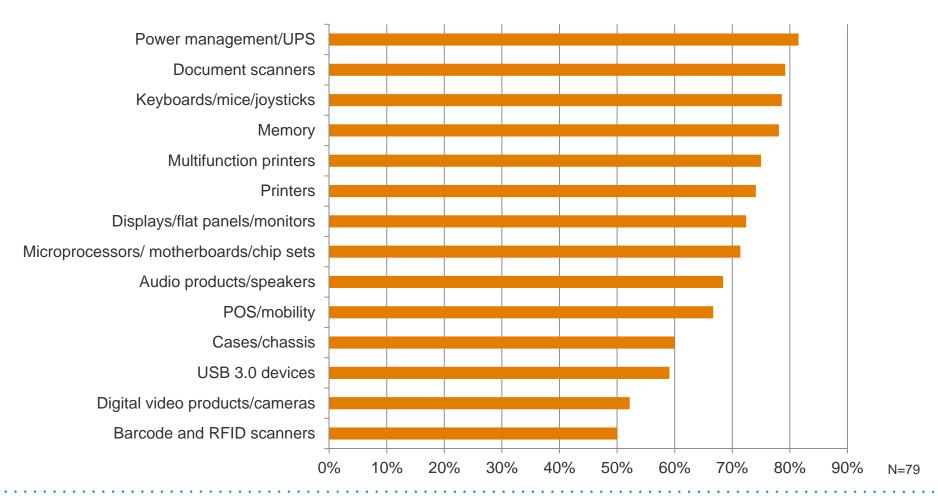

### Top peripheral products/services currently provided by channel businesses in ANZ

I currently provide these peripherals products/services to customers (top answers shown)