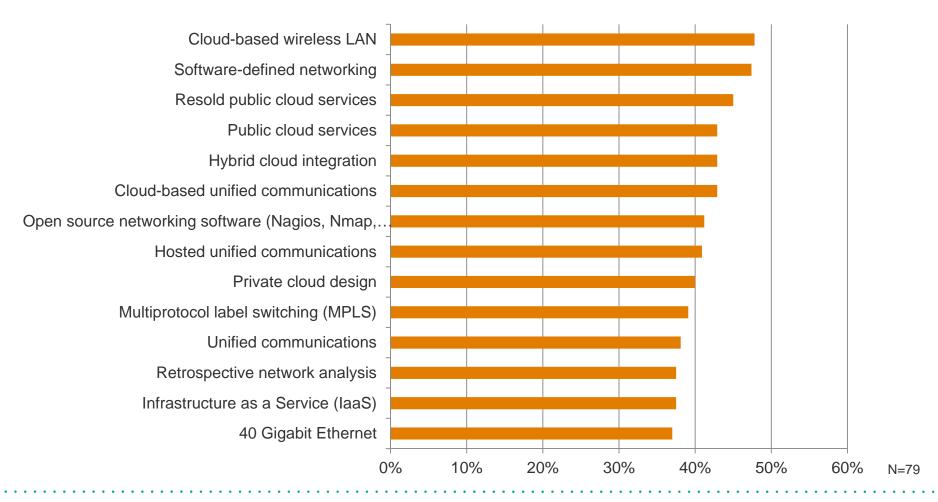

### Networking products/services of most importance in the next year for ANZ

I expect these networking products/services to be important to me over the next 12 months (top answers shown)