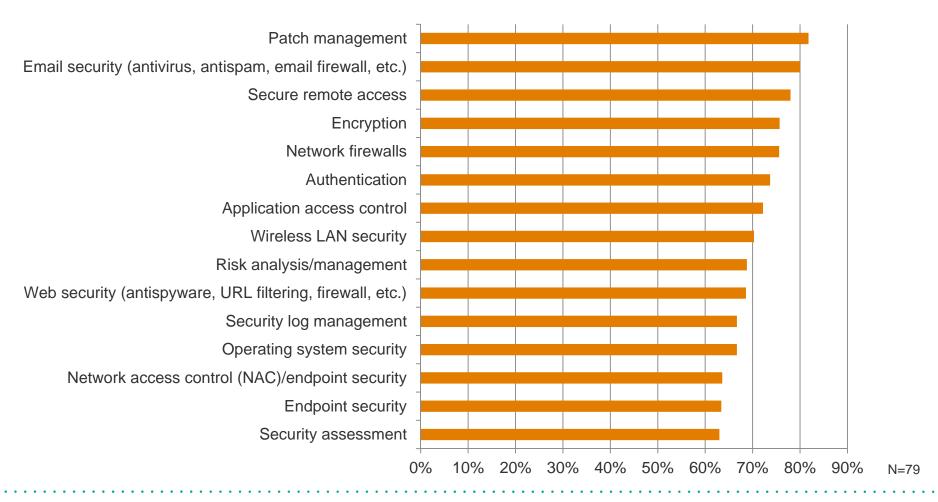

### Top security products/services currently provided by channel businesses in ANZ

I currently provide these security products/services to customers (top answers shown)